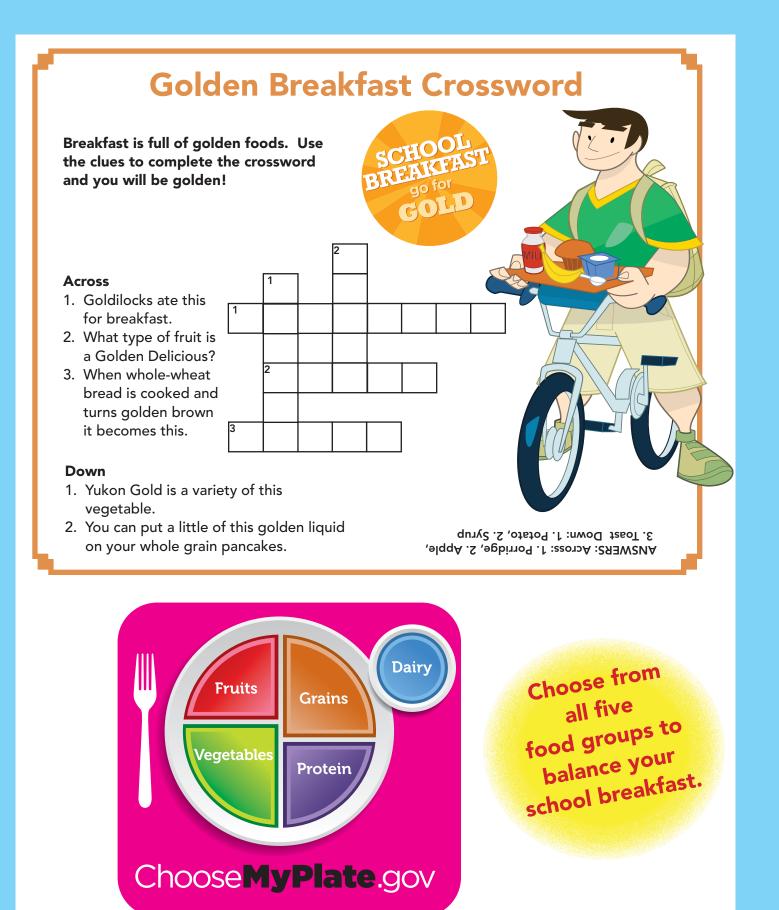

| G | U  | А | А | S | С   | С | А | А  |
| Pancake     | 5 | 0 | 0  | ~ | ~ | 5 | C   | C | ~ | ~  |
| Peach       | 1 | Е | F  | Ν | R | Т | А   | Ν | Р | Е  |
| Pear        |   |   |    |   |   |   |     |   |   |    |
| Pineapple   | N | I | F  | А | А | 0 | Е   | А | Е | R  |
| Raisins     | 6 | - |    |   | _ |   | -   | - |   | _  |
| Sausage     | S | Р | Ι  | Ν | Е | А | Ρ   | Ρ | L | E  |
| Texas Toast | В | А | Ν  | А | Ρ | S | А   | U | S | С  |
|             | E | С | Ι  | U | J | Т | К   | I | W | I. |
|             |   |   |    |   |   |   |     |   |   |    |

Made possible by:

## Get Strong Bones and Teeth

Calcium-rich dairy foods, such as lowfat milk, yogurt and cheese, are excellent breakfast foods. They help you grow strong bones and teeth.





Made possible by:





MyPlate icon and ChooseMyPlate.gov courtesy of USDA. USDA does not endorse any products, services or organizations.

Made possible by: